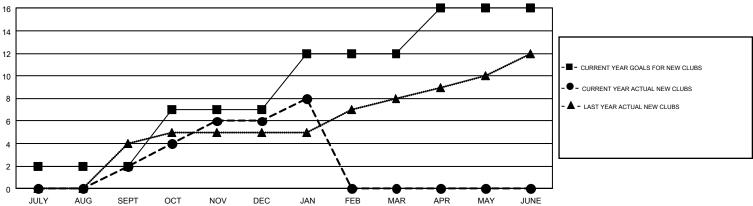

## GOALS AND ACTUAL NEW CLUBS CUMULATIVE

## GMT Constitutional Area 6-Afr, Group H

GMT: AHMED MOSTAFA

REPORT DOES NOT INCLUDE CLUBS IN UNDISTRICTED AREAS.

|               | Clu           | bs           |               | Members  RESULTS FOR 2016-2017 |                                                                |                                                              |                                                    |  |
|---------------|---------------|--------------|---------------|--------------------------------|----------------------------------------------------------------|--------------------------------------------------------------|----------------------------------------------------|--|
|               | RESULTS FO    | PR 2016-2017 |               |                                |                                                                |                                                              |                                                    |  |
| QUARTER       | NEW CLUB GOAL | NEW CLUBS    | DROPPED CLUBS | QUARTER                        | NEW MEMBER GROWTH<br>NET GOAL (not reinstated<br>or transfers) | NEW MEMBER<br>GROWTH ACTUAL (not<br>reinstated or transfers) | DROPPED<br>MEMBERS ACTUAL<br>(including transfers) |  |
| JULY/AUG/SEPT | 2             | 2            | 2             | JULY/AUG/SEPT                  | 95                                                             | 132                                                          | 197                                                |  |
| OCT/NOV/DEC   | 5             | 4            | 0             | OCT/NOV/DEC                    | 180                                                            | 222                                                          | 164                                                |  |
| JAN/FEB/MAR   | 5             | 2            | 1             | JAN/FEB/MAR                    | 175                                                            | 112                                                          | 82                                                 |  |
| APR/MAY/JUNE  | 4             | 0            | 0             | APR/MAY/JUNE                   | 75                                                             | 0                                                            | 0                                                  |  |