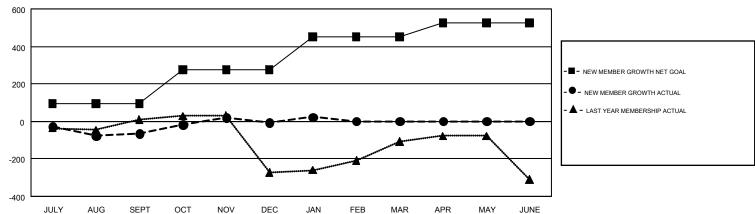

## GOALS AND ACTUAL MEMBERS CUMULATIVE

| DROPPED CLUBS: 3            |     | 94 CLUBS OF 233 ADDED 1 OR MORE | GENDER DISTRIBUTION             |                |     |
|-----------------------------|-----|---------------------------------|---------------------------------|----------------|-----|
|                             |     | NEW MEMBERS                     | MALE                            | 2,339 (52.86%) |     |
|                             |     |                                 | FEMALE                          | 2,086 (47.14%) |     |
| DROPPED MEMBERS             |     |                                 |                                 |                |     |
| DECEASED                    | 6   | CLICK HERE FOR CUMULATIVE       | TOTAL FAMILY UNIT MEMBERS       |                | 794 |
| CLUB CANCELLED 24 OTHER 412 |     | MEMBERSHIP DATA                 | FAMILY MEMBERS PAYING HALF DUES |                |     |
|                             |     |                                 |                                 |                | 437 |
| TOTAL                       | 442 |                                 |                                 |                |     |

## GMT Constitutional Area 6-Afr, Group H

GMT: AHMED MOSTAFA

REPORT DOES NOT INCLUDE CLUBS IN UNDISTRICTED AREAS.

|               | Clu           | bs           |               | Members  RESULTS FOR 2016-2017 |                                                                |                                                              |                                                    |  |
|---------------|---------------|--------------|---------------|--------------------------------|----------------------------------------------------------------|--------------------------------------------------------------|----------------------------------------------------|--|
|               | RESULTS FO    | PR 2016-2017 |               |                                |                                                                |                                                              |                                                    |  |
| QUARTER       | NEW CLUB GOAL | NEW CLUBS    | DROPPED CLUBS | QUARTER                        | NEW MEMBER GROWTH<br>NET GOAL (not reinstated<br>or transfers) | NEW MEMBER<br>GROWTH ACTUAL (not<br>reinstated or transfers) | DROPPED<br>MEMBERS ACTUAL<br>(including transfers) |  |
| JULY/AUG/SEPT | 2             | 2            | 2             | JULY/AUG/SEPT                  | 95                                                             | 132                                                          | 197                                                |  |
| OCT/NOV/DEC   | 5             | 4            | 0             | OCT/NOV/DEC                    | 180                                                            | 222                                                          | 164                                                |  |
| JAN/FEB/MAR   | 5             | 2            | 1             | JAN/FEB/MAR                    | 175                                                            | 112                                                          | 82                                                 |  |
| APR/MAY/JUNE  | 4             | 0            | 0             | APR/MAY/JUNE                   | 75                                                             | 0                                                            | 0                                                  |  |